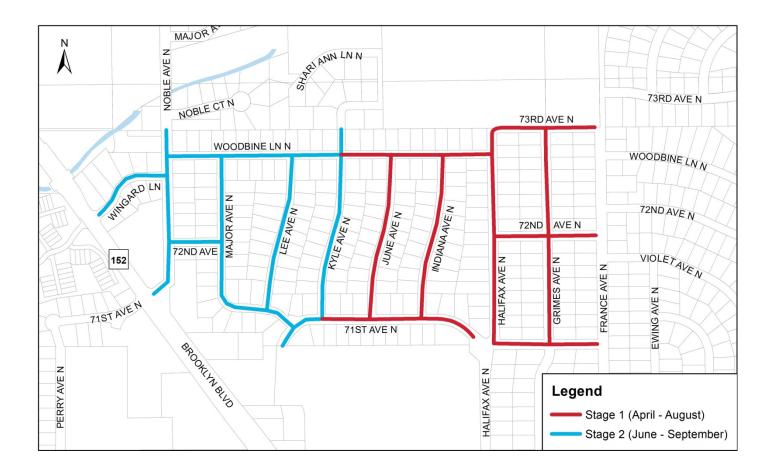

If you have an AFTER hours emergency, such as a sewer back up, street flooding, etc., please dial 911 and the dispatcher will contact the Brooklyn Center Public Works Duty Person to assist you.

**Stage 1**: 71<sup>st</sup> Ave (France Ave to Kyle Ave), 72<sup>nd</sup> Ave (France Ave to Halifax Ave), 73<sup>rd</sup> Ave (France Ave to Halifax Ave), Grimes Ave (North of 71<sup>st</sup>), Halifax Ave (North of 71<sup>st</sup>), Indiana Ave, June Ave, and Woodbine Ln (Halifax Ave to Kyle Ave. **Stage 2**: 71<sup>st</sup> Ave (Kyle Ave to Major Ave), 72<sup>nd</sup> Ave (Major Ave to Noble Ave), Kyle Ave, Lee Ave, Major Ave, Noble Ave (Brooklyn Park to Brooklyn Blvd), Wingard Ln, Woodbine Ave (Kyle Ave to Noble Ave)