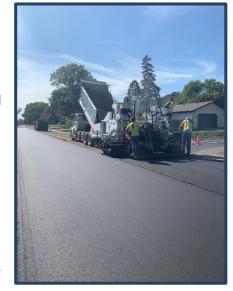

Next week's (6/27-7/1) work will include the following activities:

- First layer of bituminous paving in stage 1.
- Completion of concrete work in stage 1.
- Continuation of water shutoff replacement in stage 2.