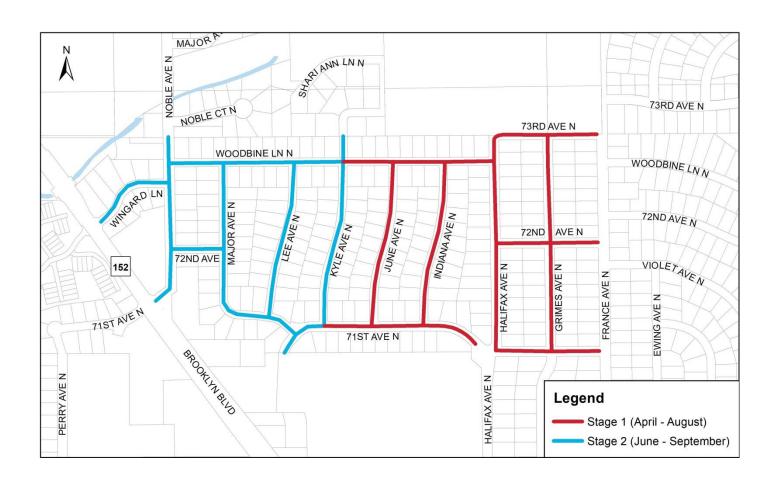

If you have an AFTER hours emergency, such as a sewer back up, street flooding, etc., please dial 911

and the dispatcher will contact the Brooklyn Center Public Works Duty Person to assist you.

**Stage 1**: 71<sup>st</sup> Ave (France Ave to Kyle Ave), 72<sup>nd</sup> Ave (France Ave to Halifax Ave), 73<sup>rd</sup> Ave (France Ave to Halifax Ave), Grimes Ave (North of 71<sup>st</sup>), Halifax Ave (North of 71<sup>st</sup>), Indiana Ave, June Ave, and Woodbine Ln (Halifax Ave to Kyle Ave. **Stage 2**: 71<sup>st</sup> Ave (Kyle Ave to Major Ave), 72<sup>nd</sup> Ave (Major Ave to Noble Ave), Kyle Ave, Lee Ave, Major Ave, Noble Ave (Brooklyn Park to Brooklyn Blvd), Wingard Ln, Woodbine Ave (Kyle Ave to Noble Ave)