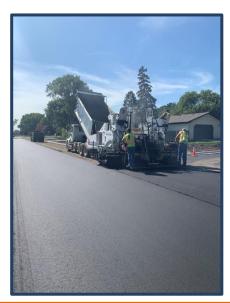

## June 28, 2022: Construction Update No. 8 Woodbine Area Reconstruction Project Project Nos. 2022-01, 02, 03, & 04

The Contractor has completed misc. removals, utility work and removal of pavement and installation of new pavement in stage 1. They have started utility work and misc. removals in stage 2.