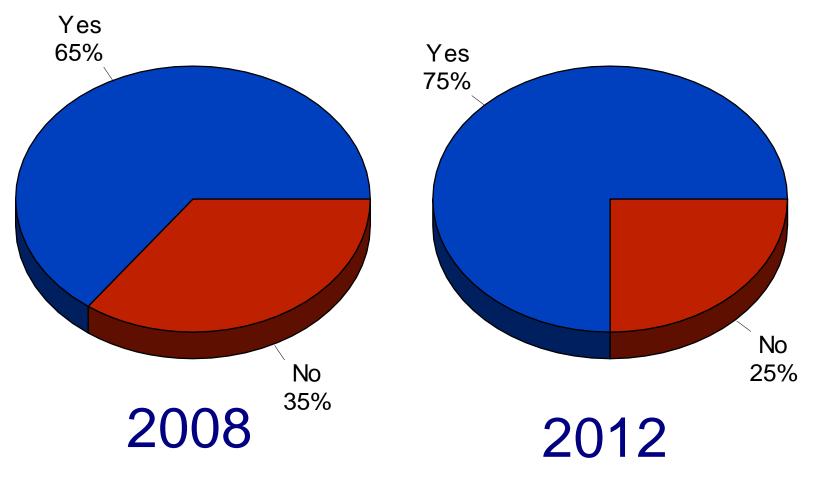

# **General Redevelopment**

2012 City of Brooklyn Center

# **Continued Redevelopment**

2012 City of Brooklyn Center