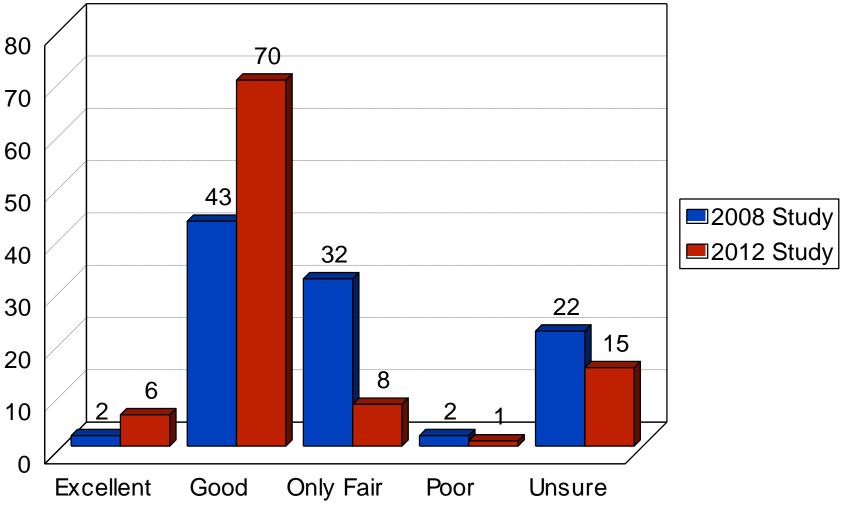

# **Condition/Appearance of Homes**

2012 City of Brooklyn Center

### Neighborhood Appearance Past Two Years