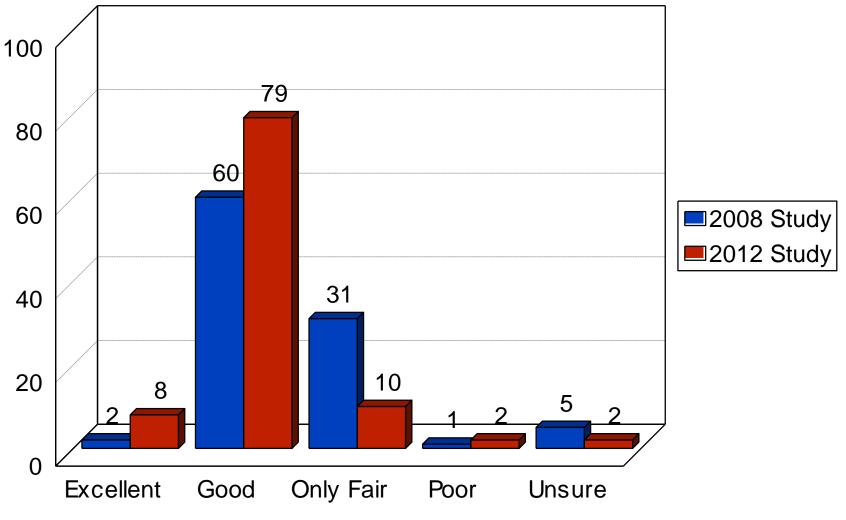

#### 2012 City of Brooklyn Center



### Unsafe City Areas 2012 City of Brooklyn Center



# Neighborhood Walking Alone at Night

2012 City of Brooklyn Center



# **Greatest Safety Concern**

2012 City of Brooklyn Center



# Use and Rating of Park System

2012 City of Brooklyn Center



## Growing Population Diversity 2012 City of Brooklyn Center



# Prepared for Growing Diversity

#### 2012 City of Brooklyn Center



### Empowerment 2012 City of Brooklyn Center



# Mayor & City Council

#### 2012 City of Brooklyn Center



## City Staff 2012 City of Brooklyn Center



### Brooklyn Center City Hall 2012 City of Brooklyn Center



Rating of Service

# **Current Source of Information**

2012 City of Brooklyn Center



# **Communicating Local Issues**

#### 2012 City of Brooklyn Center