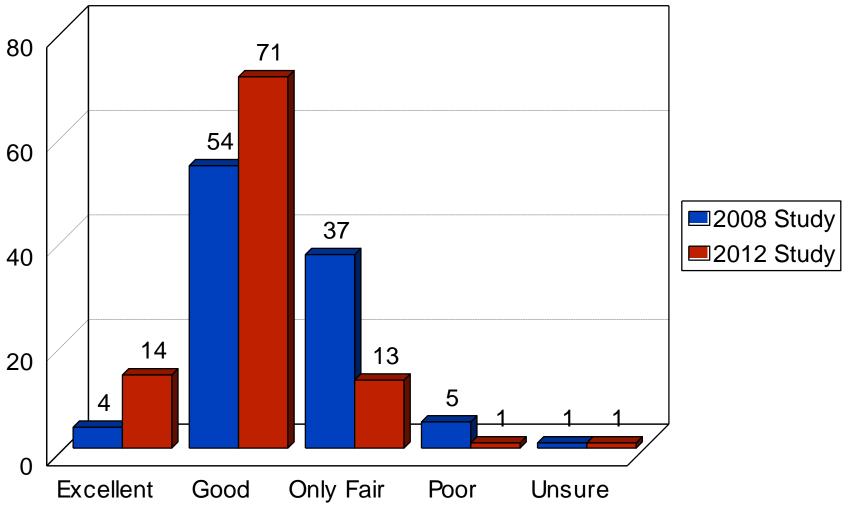

## City of Brooklyn Center 2012 Residential Study

## Quality of Life 2012 City of Brooklyn Center



## Like Most about City

#### 2012 City of Brooklyn Center



## **Most Serious Issue**

2012 City of Brooklyn Center



## **Community Identity/Neighborliness**

2012 City of Brooklyn Center



# **Direction of City**

#### 2012 City of Brooklyn Center



# **Community Characteristics**

2012 City of Brooklyn Center



# **General Redevelopment**

2012 City of Brooklyn Center



# **Continued Redevelopment**

2012 City of Brooklyn Center



# **Development Incentives**

2012 City of Brooklyn Center



# **Condition/Appearance of Homes**

2012 City of Brooklyn Center



### Neighborhood Appearance Past Two Years



## **Code Enforcement**

2012 City of Brooklyn Center



# Foreclosures in Neighborhood

2012 City of Brooklyn Center



# City Property Tax Comparison

#### 2012 City of Brooklyn Center



# Value of City Services

#### 2012 City of Brooklyn Center



### City Property Tax Increase 2012 City of Brooklyn Center



# **City Services**

#### 2012 City of Brooklyn Center