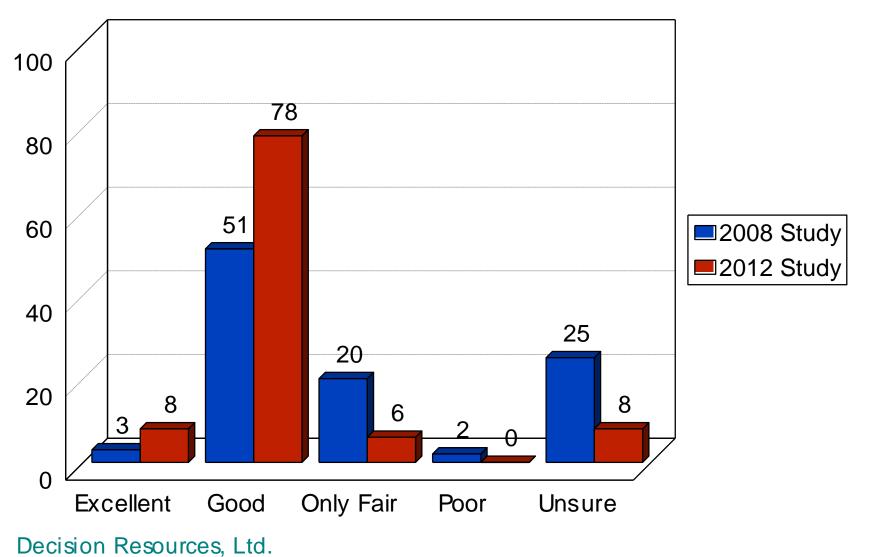

er



# City Property Tax Comparison

#### 2012 City of Brooklyn Center



# Value of City Services

#### 2012 City of Brooklyn Center



### City Property Tax Increase 2012 City of Brooklyn Center



# **City Services**

#### 2012 City of Brooklyn Center



### Unsafe City Areas 2012 City of Brooklyn Center



# Neighborhood Walking Alone at Night

2012 City of Brooklyn Center



# **Greatest Safety Concern**

2012 City of Brooklyn Center



# Use and Rating of Park System

2012 City of Brooklyn Center



## Growing Population Diversity 2012 City of Brooklyn Center



# Prepared for Growing Diversity

#### 2012 City of Brooklyn Center



### Empowerment 2012 City of Brooklyn Center



# Mayor & City Council

#### 2012 City of Brooklyn Center



## City Staff 2012 City of Brooklyn Center



### Brooklyn Center City Hall 2012 City of Brooklyn Center



Rating of Service

# **Current Source of Information**

2012 City of Brooklyn Center



# **Communicating Local Issues**

#### 2012 City of Brooklyn Center