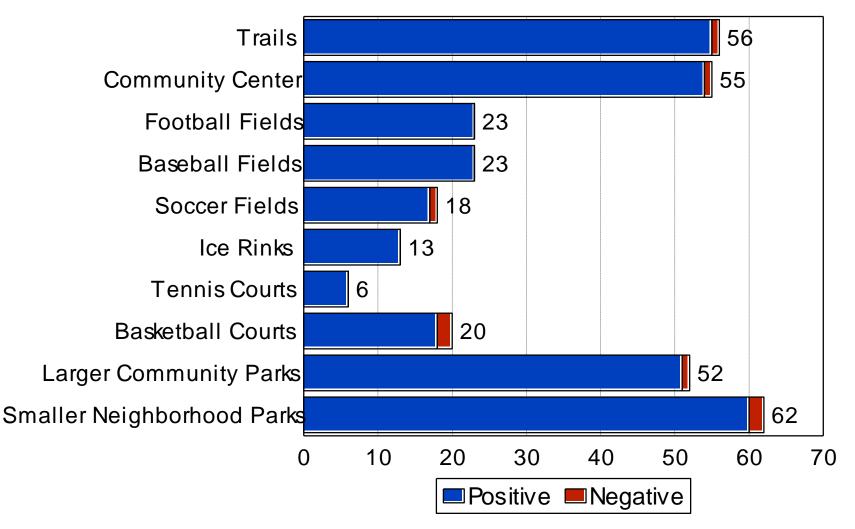

**Development Incentives**

2012 City of Brooklyn Center



# **Condition/Appearance of Homes**

2012 City of Brooklyn Center



### Neighborhood Appearance Past Two Years



## **Code Enforcement**

2012 City of Brooklyn Center



# Foreclosures in Neighborhood

2012 City of Brooklyn Center



# City Property Tax Comparison

#### 2012 City of Brooklyn Center



# Value of City Services

#### 2012 City of Brooklyn Center



### City Property Tax Increase 2012 City of Brooklyn Center



# **City Services**

#### 2012 City of Brooklyn Center



### Unsafe City Areas 2012 City of Brooklyn Center



# Neighborhood Walking Alone at Night

2012 City of Brooklyn Center



# **Greatest Safety Concern**

2012 City of Brooklyn Center



# Use and Rating of Park System

2012 City of Brooklyn Center



## Growing Population Diversity 2012 City of Brooklyn Center



# Prepared for Growing Diversity

#### 2012 City of Brooklyn Center



### Empowerment 2012 City of Brooklyn Center



# Mayor & City Council

#### 2012 City of Brooklyn Center



## City Staff 2012 City of Brooklyn Center



### Brooklyn Center City Hall 2012 City of Brooklyn Center



Rating of Service

# **Current Source of Information**

2012 City of Brooklyn Center



# **Communicating Local Issues**

#### 2012 City of Brooklyn Center