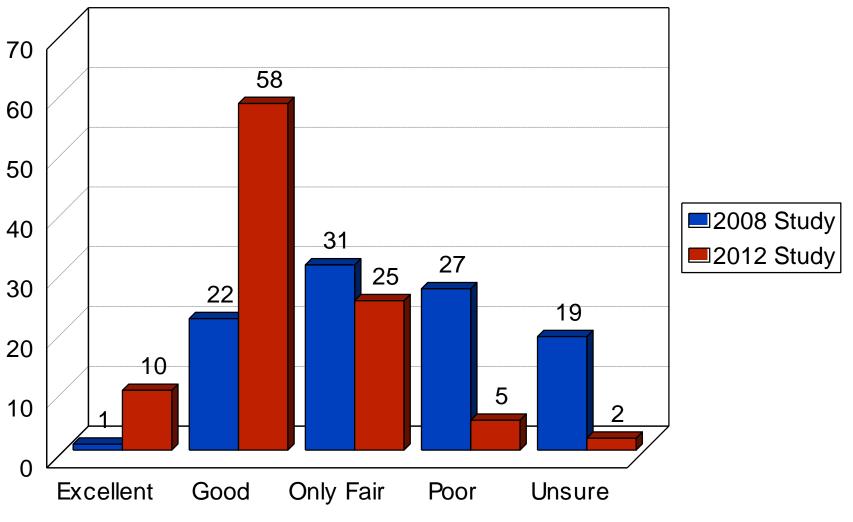

## City of Brooklyn Center 2012 Residential Study

## Quality of Life 2012 City of Brooklyn Center



## Like Most about City

#### 2012 City of Brooklyn Center



## **Most Serious Issue**

2012 City of Brooklyn Center



## **Community Identity/Neighborliness**

2012 City of Brooklyn Center



# **Direction of City**

#### 2012 City of Brooklyn Center



# **Community Characteristics**

2012 City of Brooklyn Center



# **General Redevelopment**

2012 City of Brooklyn Center



# **Continued Redevelopment**

2012 City of Brooklyn Center



# **Development Incentives**

2012 City of Brooklyn Center



# **Condition/Appearance of Homes**

2012 City of Brooklyn Center



### Neighborhood Appearance Past Two Years



## **Code Enforcement**

2012 City of Brooklyn Center



# Foreclosures in Neighborhood

2012 City of Brooklyn Center



# City Property Tax Comparison

#### 2012 City of Brooklyn Center



# Value of City Services

#### 2012 City of Brooklyn Center



### City Property Tax Increase 2012 City of Brooklyn Center



# **City Services**

#### 2012 City of Brooklyn Center



### Unsafe City Areas 2012 City of Brooklyn Center



# Neighborhood Walking Alone at Night

2012 City of Brooklyn Center



# **Greatest Safety Concern**

2012 City of Brooklyn Center