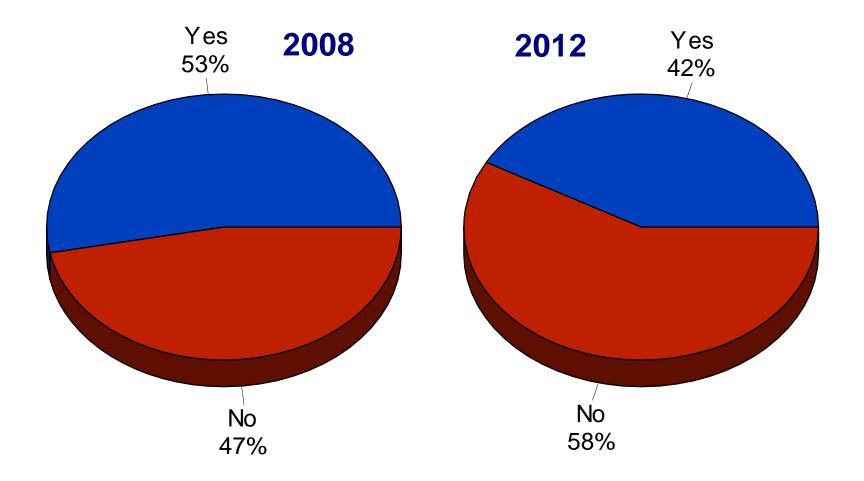

Study

## Quality of Life 2012 City of Brooklyn Center



## Like Most about City

#### 2012 City of Brooklyn Center



## **Most Serious Issue**

2012 City of Brooklyn Center



## **Community Identity/Neighborliness**

2012 City of Brooklyn Center



# **Direction of City**

#### 2012 City of Brooklyn Center



# **Community Characteristics**

2012 City of Brooklyn Center



# **General Redevelopment**

2012 City of Brooklyn Center



# **Continued Redevelopment**

2012 City of Brooklyn Center



# **Development Incentives**

2012 City of Brooklyn Center



# **Condition/Appearance of Homes**

2012 City of Brooklyn Center



### Neighborhood Appearance Past Two Years



## **Code Enforcement**

2012 City of Brooklyn Center



# Foreclosures in Neighborhood

2012 City of Brooklyn Center



# City Property Tax Comparison

#### 2012 City of Brooklyn Center



# Value of City Services

#### 2012 City of Brooklyn Center



### City Property Tax Increase 2012 City of Brooklyn Center



# **City Services**

#### 2012 City of Brooklyn Center



### Unsafe City Areas 2012 City of Brooklyn Center



# Neighborhood Walking Alone at Night

2012 City of Brooklyn Center



# **Greatest Safety Concern**

2012 City of Brooklyn Center



# Use and Rating of Park System

2012 City of Brooklyn Center



## Growing Population Diversity 2012 City of Brooklyn Center



# Prepared for Growing Diversity

#### 2012 City of Brooklyn Center



### Empowerment 2012 City of Brooklyn Center



# Mayor & City Council

#### 2012 City of Brooklyn Center



## City Staff 2012 City of Brooklyn Center



##