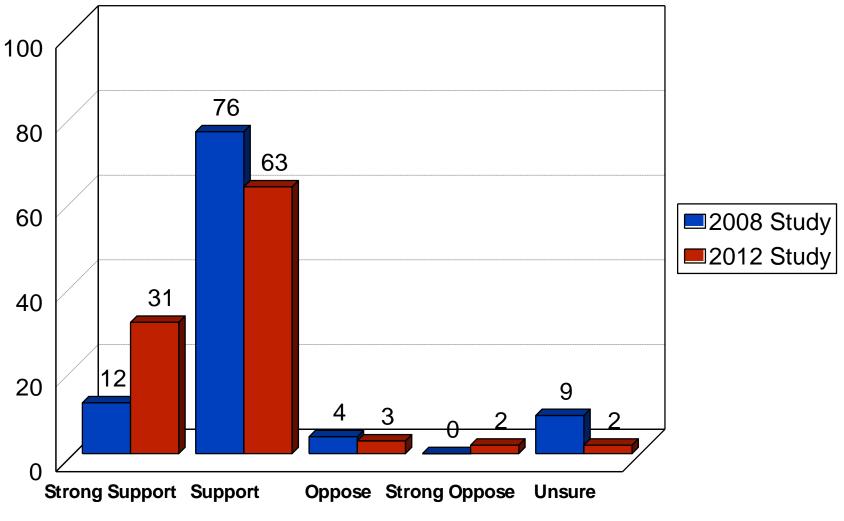

## City of Brooklyn Center 2012 Residential Study

## Quality of Life 2012 City of Brooklyn Center



## Like Most about City

#### 2012 City of Brooklyn Center



## **Most Serious Issue**

2012 City of Brooklyn Center



## **Community Identity/Neighborliness**

2012 City of Brooklyn Center



# **Direction of City**

#### 2012 City of Brooklyn Center



# **Community Characteristics**

2012 City of Brooklyn Center



# **General Redevelopment**

2012 City of Brooklyn Center



# **Continued Redevelopment**

2012 City of Brooklyn Center



# **Development Incentives**

2012 City of Brooklyn Center



# **Condition/Appearance of Homes**

2012 City of Brooklyn Center



### Neighborhood Appearance Past Two Years



## **Code Enforcement**

2012 City of Brooklyn Center



# Foreclosures in Neighborhood

2012 City of Brooklyn Center



# City Property Tax Comparison

#### 2012 City of Brooklyn Center



# Value of City Services

#### 2012 City of Brooklyn Center



### City Property Tax Increase 2012 City of Brooklyn Center



# **City Services**

#### 2012 City of Brooklyn Center



### Unsafe City Areas 2012 City of Brooklyn Center



# Neighborhood Walking Alone at Night

2012 City of Brooklyn Center



# **Greatest Safety Concern**

2012 City of Brooklyn Center



# Use and Rating of Park System

2012 City of Brooklyn Cent