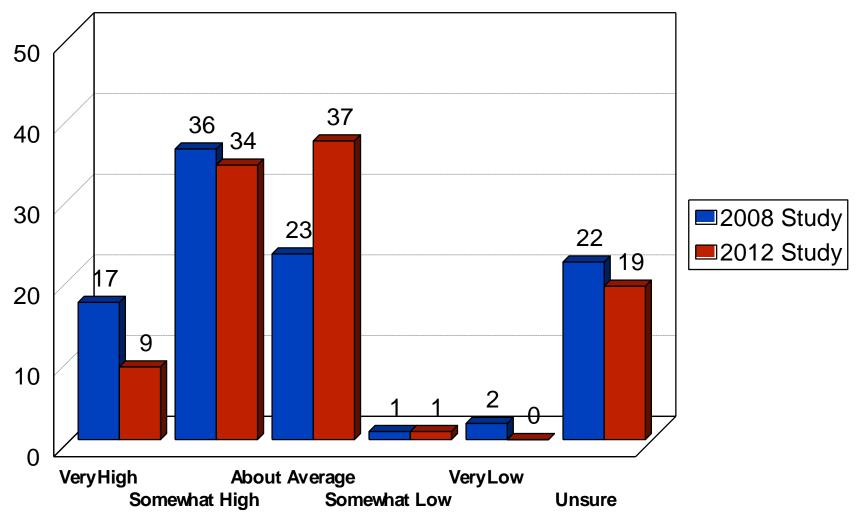

t about City

#### 2012 City of Brooklyn Center



## **Most Serious Issue**

2012 City of Brooklyn Center



## **Community Identity/Neighborliness**

2012 City of Brooklyn Center



# **Direction of City**

#### 2012 City of Brooklyn Center



# **Community Characteristics**

2012 City of Brooklyn Center



# **General Redevelopment**

2012 City of Brooklyn Center



# **Continued Redevelopment**

2012 City of Brooklyn Center



# **Development Incentives**

2012 City of Brooklyn Center



# **Condition/Appearance of Homes**

2012 City of Brooklyn Center



### Neighborhood Appearance Past Two Years



## **Code Enforcement**

2012 City of Brooklyn Center



# Foreclosures in Neighborhood

2012 City of Brooklyn Center



# City Property Tax Comparison

#### 2012 City of Brooklyn Center



# Value of City Services

#### 2012 City of Brooklyn Center



### City Property Tax Increase 2012 City of Brooklyn Center



# **City Services**

#### 2012 City of Brooklyn Center



### Unsafe City Areas 2012 City of Brooklyn Center



# Neighborhood Walking Alone at Night

2012 City of Brooklyn Center



# **Greatest Safety Concern**

2012 City of Brooklyn Center



# Use and Rating of Park System

2012 City of Brooklyn Center



## Growing Population Diversity 2012 City of Brooklyn Center



# Prepared for Growing Diversity

#### 2012 City of Brooklyn Center



### Empowerment 2012 City of Brooklyn Center



# Mayor & City Council

#### 2012 City of Brooklyn Center



## City Staff 2012 City of Brooklyn Center



### Brooklyn Center City Hall 2012 City of Brooklyn Center



Rating of