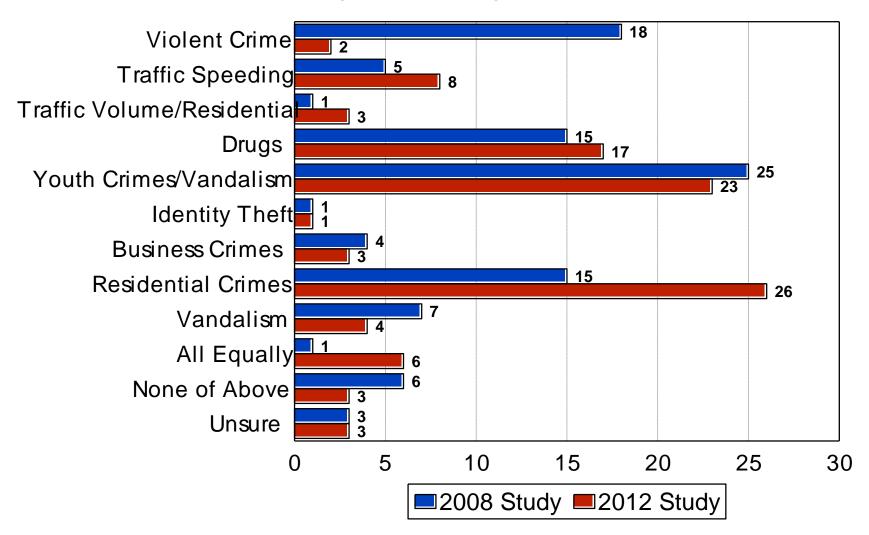

# **Continued Redevelopment**

2012 City of Brooklyn Center



# **Development Incentives**

2012 City of Brooklyn Center



# **Condition/Appearance of Homes**

2012 City of Brooklyn Center



### Neighborhood Appearance Past Two Years



## **Code Enforcement**

2012 City of Brooklyn Center



# Foreclosures in Neighborhood

2012 City of Brooklyn Center



# City Property Tax Comparison

#### 2012 City of Brooklyn Center



# Value of City Services

#### 2012 City of Brooklyn Center



### City Property Tax Increase 2012 City of Brooklyn Center



# **City Services**

#### 2012 City of Brooklyn Center



### Unsafe City Areas 2012 City of Brooklyn Center



# Neighborhood Walking Alone at Night

2012 City of Brooklyn Center



# **Greatest Safety Concern**

2012 City of Brooklyn Center



# Use and Rating of Park System

2012 City of Brooklyn Center



## Growing Population Diversity 2012 City of Brooklyn Center



# Prepared for Growing Diversity

#### 2012 City of Brooklyn Center



### Empowerment 2012 City of Brooklyn Center



# Mayor & City Council

#### 2012 City of Brooklyn Center



## City Staff 2012 City of Brooklyn Center



### Brooklyn Center City Hall 2012 City of Brooklyn Center



Rating of Service

# **Current Source of Information**

2012 City of Brooklyn Center



# **Communicating Local Issues**

#### 2012 City of Brooklyn Center