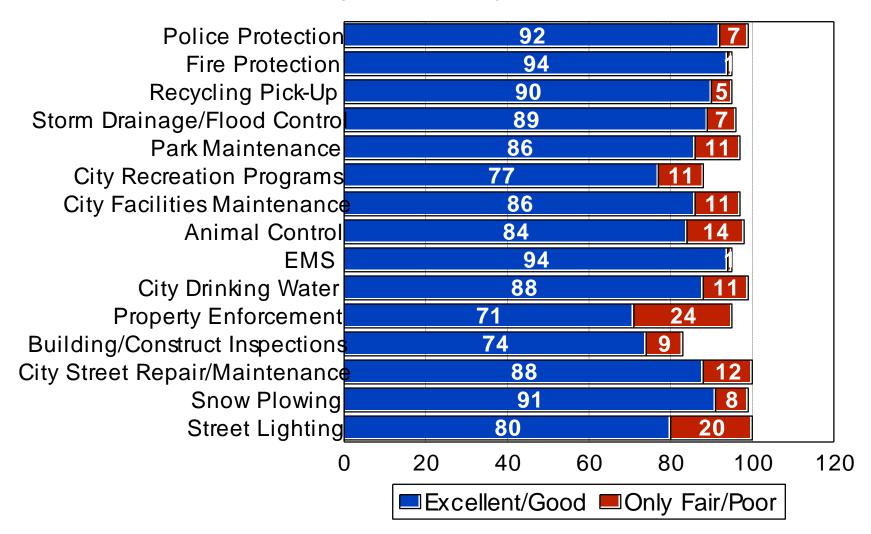

# **Direction of City**

#### 2012 City of Brooklyn Center



# **Community Characteristics**

2012 City of Brooklyn Center



# **General Redevelopment**

2012 City of Brooklyn Center



# **Continued Redevelopment**

2012 City of Brooklyn Center



# **Development Incentives**

2012 City of Brooklyn Center



# **Condition/Appearance of Homes**

2012 City of Brooklyn Center



### Neighborhood Appearance Past Two Years



## **Code Enforcement**

2012 City of Brooklyn Center



# Foreclosures in Neighborhood

2012 City of Brooklyn Center



# City Property Tax Comparison

#### 2012 City of Brooklyn Center



# Value of City Services

#### 2012 City of Brooklyn Center



### City Property Tax Increase 2012 City of Brooklyn Center



# **City Services**

#### 2012 City of Brooklyn Center



### Unsafe City Areas 2012 City of Brooklyn Center



# Neighborhood Walking Alone at Night

2012 City of Brooklyn Center



# **Greatest Safety Concern**

2012 City of Brooklyn Center



# Use and Rating of Park System

2012 City of Brooklyn Center



## Growing Population Diversity 2012 City of Brooklyn Center



# Prepared for Growing Diversity

#### 2012 City of Brooklyn Center



### Empowerment 2012 City of Brooklyn Center



# Mayor & City Council

#### 2012 City of Brooklyn Center



## City Staff 2012 City of Brooklyn Center



### Brooklyn Center City Hall 2012 City of Brooklyn Center



Rating of Service

# **Current Source of Information**

2012 City of Brooklyn Center



# **Communicating Local Issues**

#### 2012 City of Brooklyn Center