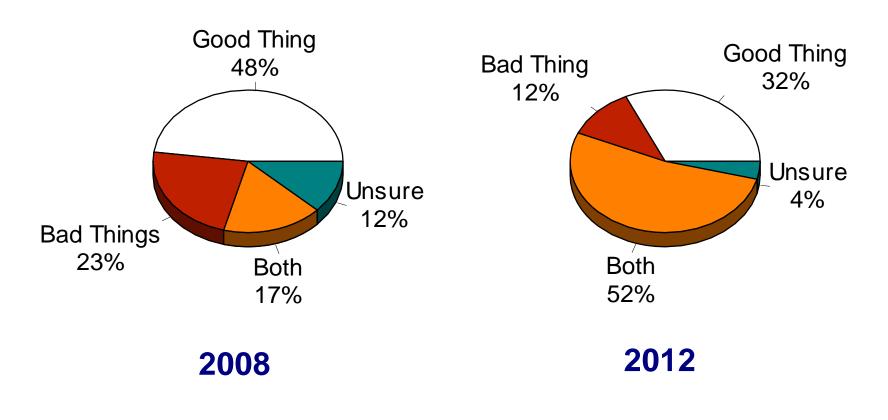

Condition/Appearance of Homes**

2012 City of Brooklyn Center



### Neighborhood Appearance Past Two Years



## **Code Enforcement**

2012 City of Brooklyn Center



# Foreclosures in Neighborhood

2012 City of Brooklyn Center



# City Property Tax Comparison

#### 2012 City of Brooklyn Center



# Value of City Services

#### 2012 City of Brooklyn Center



### City Property Tax Increase 2012 City of Brooklyn Center



# **City Services**

#### 2012 City of Brooklyn Center



### Unsafe City Areas 2012 City of Brooklyn Center



# Neighborhood Walking Alone at Night

2012 City of Brooklyn Center



# **Greatest Safety Concern**

2012 City of Brooklyn Center



# Use and Rating of Park System

2012 City of Brooklyn Center



## Growing Population Diversity 2012 City of Brooklyn Center



# Prepared for Growing Diversity

#### 2012 City of Brooklyn Center



### Empowerment 2012 City of Brooklyn Center



# Mayor & City Council

#### 2012 City of Brooklyn Center



## City Staff 2012 City of Brooklyn Center



### Brooklyn Center City Hall 2012 City of Brooklyn Center



Rating of Service

# **Current Source of Information**

2012 City of Brooklyn Center



# **Communicating Local Issues**

#### 2012 City of Brooklyn Center