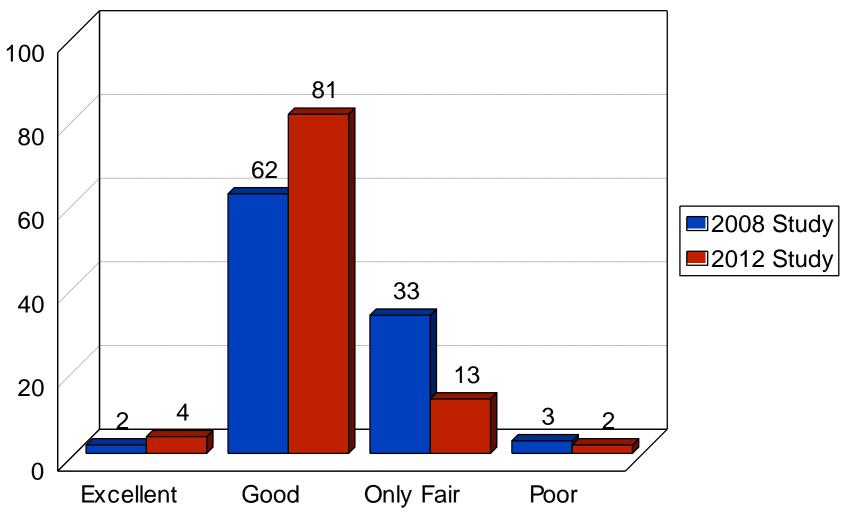

## City of Brooklyn Center 2012 Residential Study

## Quality of Life 2012 City of Brooklyn Center



## Like Most about City

#### 2012 City of Brooklyn Center



## **Most Serious Issue**

2012 City of Brooklyn Center



## **Community Identity/Neighborliness**

2012 City of Brooklyn Center



# **Direction of City**

#### 2012 City of Brooklyn Center



# **Community Characteristics**

2012 City of Brooklyn Center



# **General Redevelopment**

2012 City of Brooklyn Center



# **Continued Redevelopment**

2012 City of Brooklyn Center



# **Development Incentives**

2012 City of Brooklyn Center



# **Condition/Appearance of Homes**

2012 City of Brooklyn Center



### Neighborhood Appearance Past Two Years



## **Code Enforcement**

2012 City of Brooklyn Center



# Foreclosures in Neighborhood

2012 City of Brooklyn Center



# City Property Tax Comparison

#### 2012 City of Brooklyn Center



# Value of City Services

#### 2012 City of Brooklyn Center



### City Property Tax Increase 2012 City of Brooklyn Center



# **City Services**

#### 2012 City of Brooklyn Center



### Unsafe City Areas 2012 City of Brooklyn Center



# Neighborhood Walking Alone at Night

2012 City of Brooklyn Center



# **Greatest Safety Concern**

2012 City of Brooklyn Center



# Use and Rating of Park System

2012 City of Brooklyn Center



## Growing Population Diversity 2012 City of Brooklyn Center



# Prepared for Growing Diversity

#### 2012 City of Brooklyn