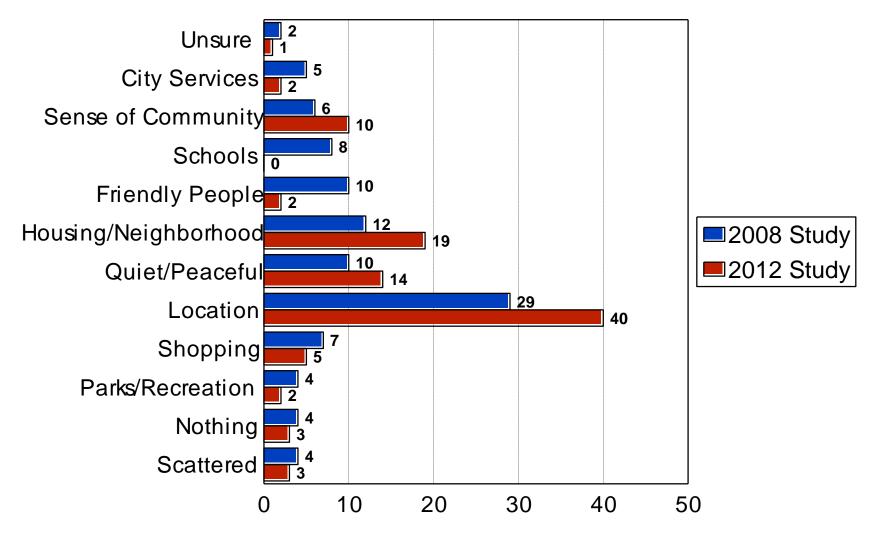

## City of Brooklyn Center 2012 Residential Study

## Quality of Life 2012 City of Brooklyn Center



## Like Most about City

#### 2012 City of Brooklyn Center



## **Most Serious Issue**

2012 City of Brooklyn Center



## **Community Identity/Neighborliness**

2012 City of Brooklyn Center



# **Direction of City**

#### 2012 City of Brooklyn Center



# **Community Characteristics**

2012 City of Brooklyn Center



# **General Redevelopment**

2012 City of Brooklyn Center



# **Continued Redevelopment**

2012 City of Brooklyn Center



# **Development Incentives**

2012 City of Brooklyn Center



# **Condition/Appearance of Homes**

2012 City of Brooklyn Center



### Neighborhood Appearance Past Two Years



## **Code Enforcement**

2012 City of Brooklyn Center



# Foreclosures in Neighborhood

2012 City of Brooklyn Center



# City Property Tax Comparison

#### 2012 City of Brooklyn Center



# Value of City Services

#### 2012 City of Bro