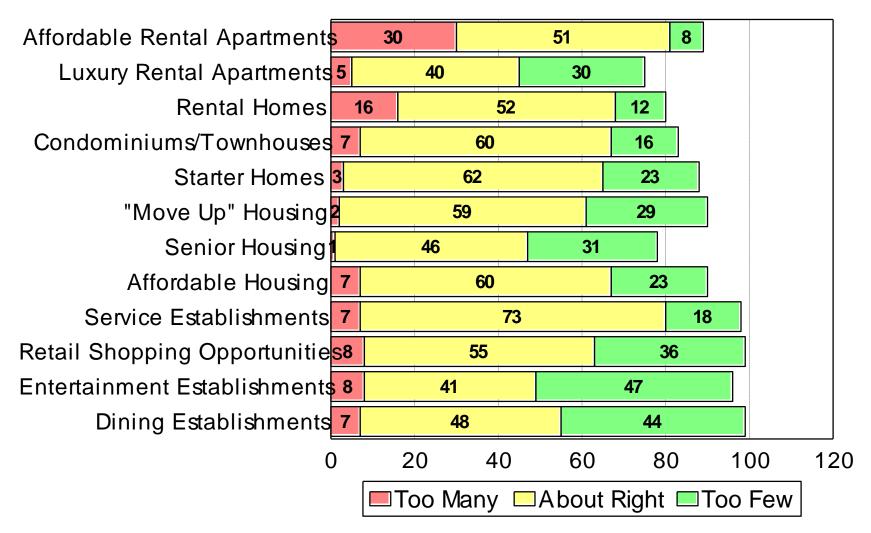

## City of Brooklyn Center 2012 Residential Study

## Quality of Life 2012 City of Brooklyn Center



## Like Most about City

#### 2012 City of Brooklyn Center



## **Most Serious Issue**

2012 City of Brooklyn Center



## **Community Identity/Neighborliness**

2012 City of Brooklyn Center



# **Direction of City**

#### 2012 City of Brooklyn Center



# **Community Characteristics**

2012 City of Brooklyn Center



# **General Redevelopment**

2012 City of Brooklyn Center



# **Continued Redevelopment**

2012 City of Brooklyn Center



# **Development Incentives**

2012 City of Brooklyn Center



# **Condition/Appearance of Homes**

2012 City of Brooklyn Center



### Neighborhood Appearance Past Two Years



## **Code Enforcement**

2012 City of Brooklyn Center



# Foreclosures in Neighborhood

2012 City of Brooklyn Center



# City Property Tax Comparison

#### 2012 City of Brooklyn Center



# Value of City Services

#### 2012 City of Brooklyn Center



### City Property Tax Increase 2012 City of Brooklyn Center



# **City Services**

#### 2012 City of Brooklyn Center



### Unsafe City Areas 2012 City of Brooklyn Center



# Neighborhood Walking Alone at Night

2012 City of Brooklyn Center