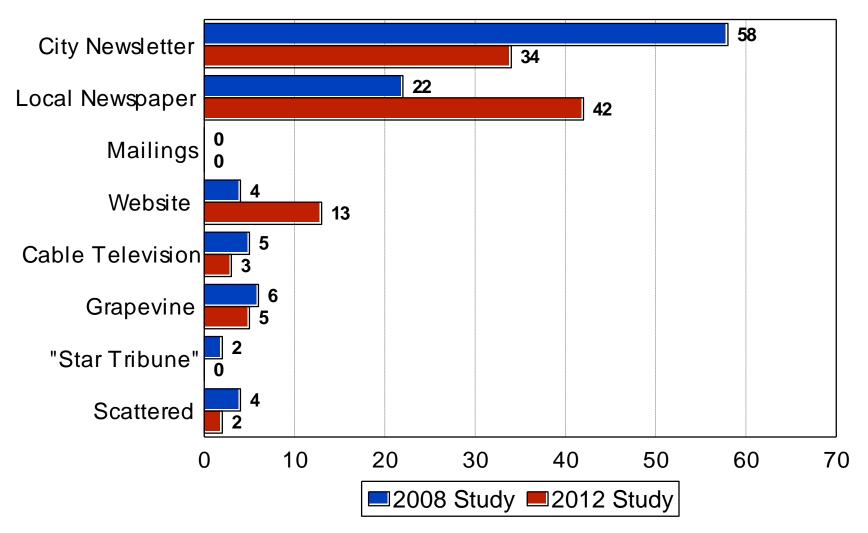

perty Tax Increase 2012 City of Brooklyn Center



# **City Services**

#### 2012 City of Brooklyn Center



### Unsafe City Areas 2012 City of Brooklyn Center



# Neighborhood Walking Alone at Night

2012 City of Brooklyn Center



# **Greatest Safety Concern**

2012 City of Brooklyn Center



# Use and Rating of Park System

2012 City of Brooklyn Center



## Growing Population Diversity 2012 City of Brooklyn Center



# Prepared for Growing Diversity

#### 2012 City of Brooklyn Center



### Empowerment 2012 City of Brooklyn Center



# Mayor & City Council

#### 2012 City of Brooklyn Center



## City Staff 2012 City of Brooklyn Center



### Brooklyn Center City Hall 2012 City of Brooklyn Center



Rating of Service

# **Current Source of Information**

2012 City of Brooklyn Center



# **Communicating Local Issues**

#### 2012 City of Brooklyn Center