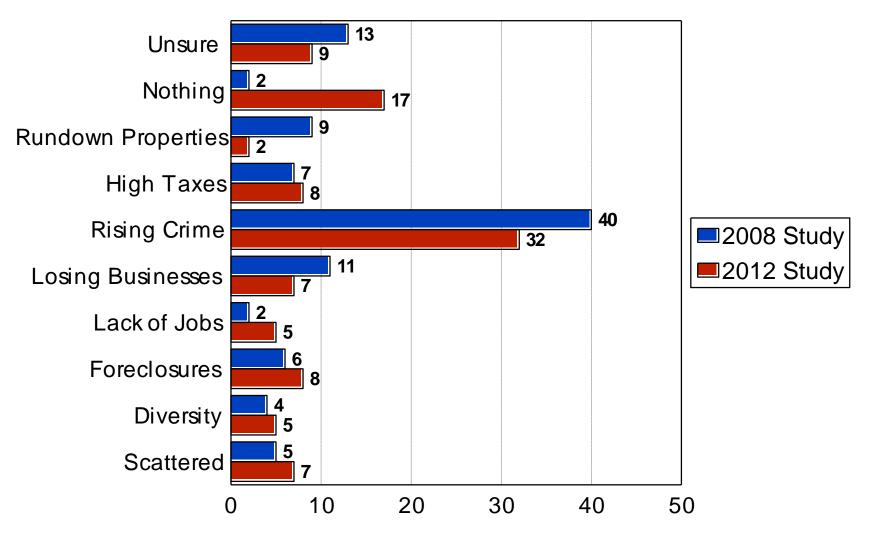

## City of Brooklyn Center 2012 Residential Study

## Quality of Life 2012 City of Brooklyn Center



## Like Most about City

#### 2012 City of Brooklyn Center



## **Most Serious Issue**

2012 City of Brooklyn Center



## **Community Identity/Neighborliness**

2012 City of Brooklyn Center



# **Direction of City**

#### 2012 City of Brooklyn Center



# **Community Characteristics**

2012 City of Brooklyn Center



# **General Redevelopment**

2012 City of Brooklyn Center



# **Continued Redevelopment**

2012 City of Brooklyn Center



# **Development Incentives**

2012 City of Brooklyn Center



# **Condition/Appearance of Homes**

2012 City of Brooklyn Center



### Neighborhood Appearance Past Two Years



## **Code Enforcement**

2012 City of Brooklyn Center



# Foreclosures in Neighborhood

2012 City of Brooklyn Center



# City Property Tax Comparison

#### 2012 City of Brooklyn Center



# Value of City Services

#### 2012 City of Brooklyn Center



### City Property Tax Increase 2012 City of