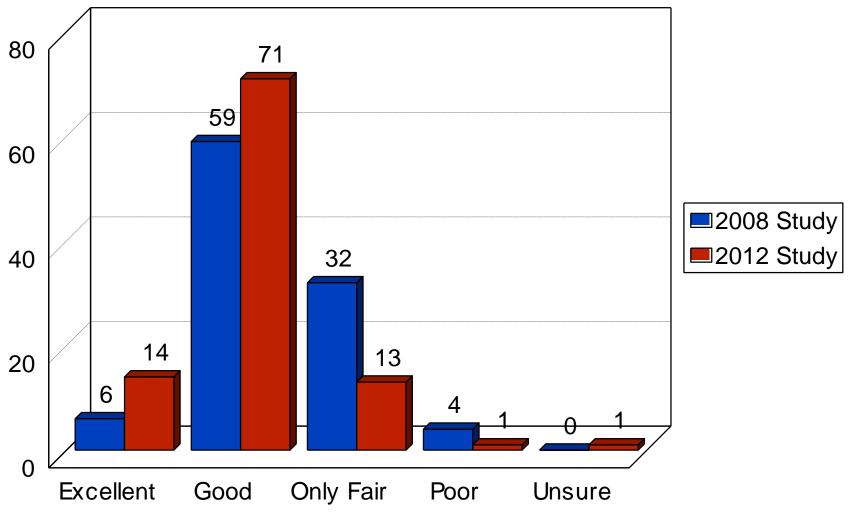

## City of Brooklyn Center 2012 Residential Study

## Quality of Life 2012 City of Brooklyn Center



## Like Most about City

#### 2012 City of Brooklyn Center



## **Most Serious Issue**

2012 City of Brooklyn Center



## **Community Identity/Neighborliness**

2012 City of Brooklyn Center



# **Direction of City**

#### 2012 City of Brooklyn Center



# **Community Characteristics**

2012 City of Brooklyn Center



# **General Redevelopment**

2012 City of Brooklyn Center



# **Continued Redevelopment**

2012 City of Brooklyn Center



# **Development Incentives**

2012 City of Brooklyn Center



# **Condition/Appearance of Homes**

2012 City of Brooklyn Center



### Neighborhood Appearance Past Two Years



## **Code Enforcement**

2012 City of Brooklyn Center



# Foreclosures in Neighborhood

2012 City of Brooklyn Center



# City Property Tax Comparison

#### 2012 City of Broo