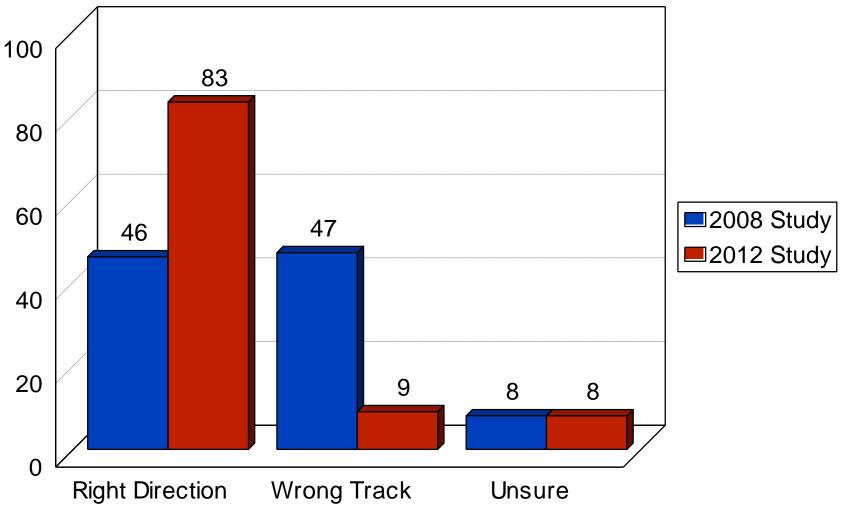

## City of Brooklyn Center 2012 Residential Study

## Quality of Life 2012 City of Brooklyn Center



## Like Most about City

#### 2012 City of Brooklyn Center



## **Most Serious Issue**

2012 City of Brooklyn Center



## **Community Identity/Neighborliness**

2012 City of Brooklyn Center



# **Direction of City**

#### 2012 City of Brooklyn Center



# **Community Characteristics**

2012 City of Brooklyn Center



# **General Redevelopment**

2012 City of Brooklyn Center



# **Continued Redevelopment**

2012 City of Brooklyn Center



# **Development Incentives**

2012 City of Brooklyn Center



# **Condition/Appearance of Homes**

2012 City of Brooklyn Center



### Neighborhood Appearance Past Two Years



## **Code Enforcement**

2012 City of Brooklyn Center



# Foreclosures in Neighborhood

2012 City of Brooklyn Center



# City Property Tax Comparison

#### 2012 City of Brooklyn Center



# Value of City Services

#### 2012 City of Brooklyn Center



### City Property Tax Increase 2012 City of Brooklyn Center



# **City Services**

#### 2012 City of Brooklyn Center



### Unsafe City Areas 2012 City of Brooklyn Center



# Ne