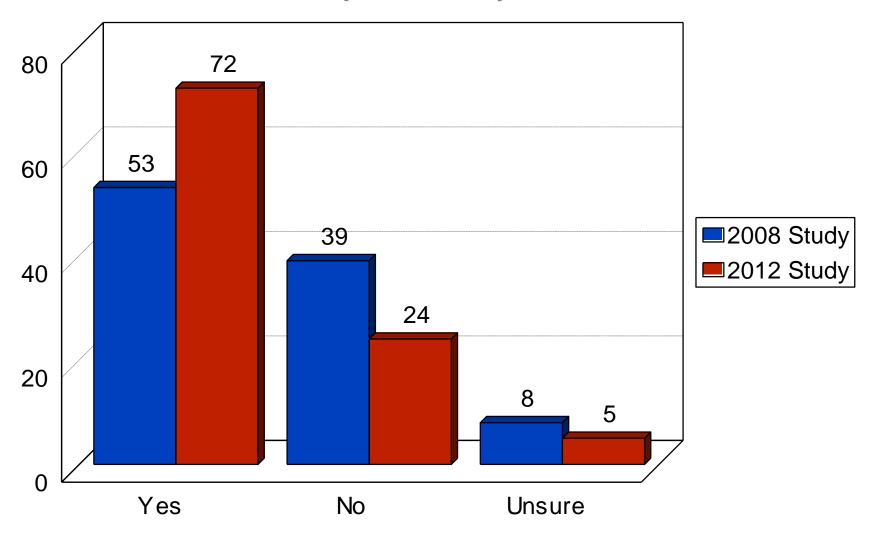

e Enforcement**

2012 City of Brooklyn Center



# Foreclosures in Neighborhood

2012 City of Brooklyn Center



# City Property Tax Comparison

#### 2012 City of Brooklyn Center



# Value of City Services

#### 2012 City of Brooklyn Center



### City Property Tax Increase 2012 City of Brooklyn Center



# **City Services**

#### 2012 City of Brooklyn Center



### Unsafe City Areas 2012 City of Brooklyn Center



# Neighborhood Walking Alone at Night

2012 City of Brooklyn Center



# **Greatest Safety Concern**

2012 City of Brooklyn Center



# Use and Rating of Park System

2012 City of Brooklyn Center



## Growing Population Diversity 2012 City of Brooklyn Center



# Prepared for Growing Diversity

#### 2012 City of Brooklyn Center



### Empowerment 2012 City of Brooklyn Center



# Mayor & City Council

#### 2012 City of Brooklyn Center



## City Staff 2012 City of Brooklyn Center



### Brooklyn Center City Hall 2012 City of Brooklyn Center



Rating of Service

# **Current Source of Information**

2012 City of Brooklyn Center



# **Communicating Local Issues**

#### 2012 City of Brooklyn Center