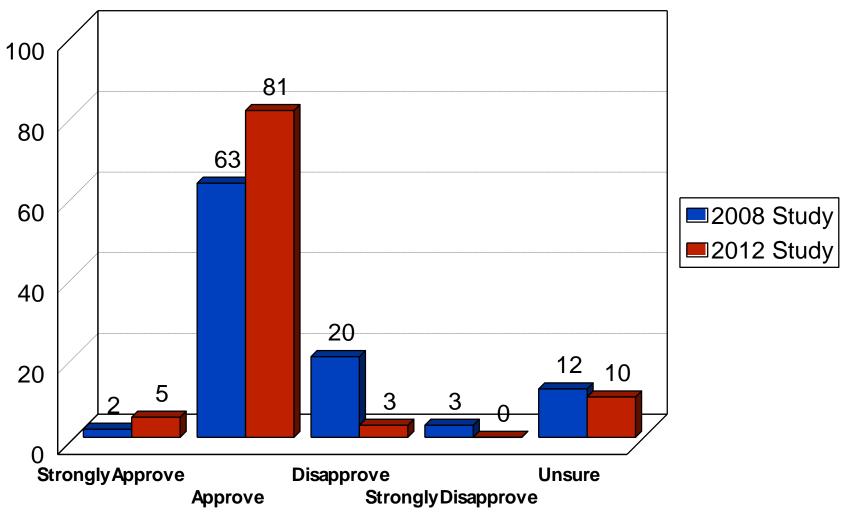

es in Neighborhood

2012 City of Brooklyn Center



# City Property Tax Comparison

#### 2012 City of Brooklyn Center



# Value of City Services

#### 2012 City of Brooklyn Center



### City Property Tax Increase 2012 City of Brooklyn Center



# **City Services**

#### 2012 City of Brooklyn Center



### Unsafe City Areas 2012 City of Brooklyn Center



# Neighborhood Walking Alone at Night

2012 City of Brooklyn Center



# **Greatest Safety Concern**

2012 City of Brooklyn Center



# Use and Rating of Park System

2012 City of Brooklyn Center



## Growing Population Diversity 2012 City of Brooklyn Center



# Prepared for Growing Diversity

#### 2012 City of Brooklyn Center



### Empowerment 2012 City of Brooklyn Center



# Mayor & City Council

#### 2012 City of Brooklyn Center



## City Staff 2012 City of Brooklyn Center



### Brooklyn Center City Hall 2012 City of Brooklyn Center



Rating of Service

# **Current Source of Information**

2012 City of Brooklyn Center



# **Communicating Local Issues**

#### 2012 City of Brooklyn Center