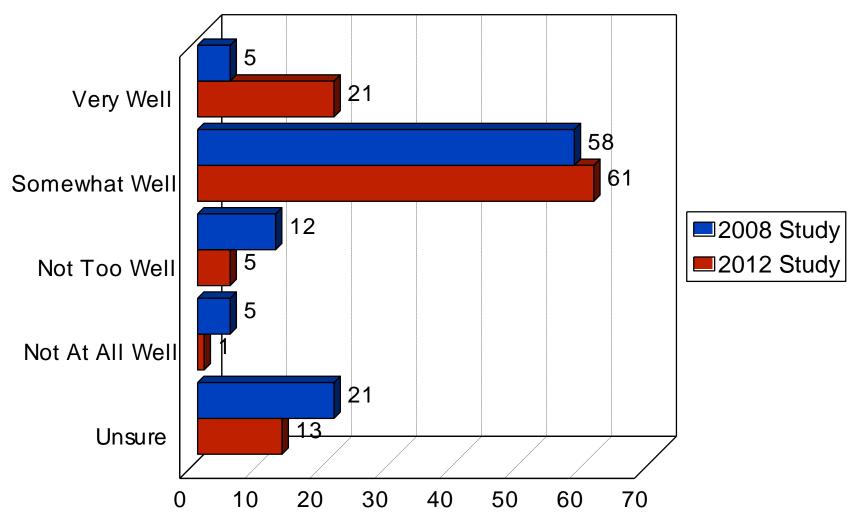

ighborhood Appearance Past Two Years



## **Code Enforcement**

2012 City of Brooklyn Center



# Foreclosures in Neighborhood

2012 City of Brooklyn Center



# City Property Tax Comparison

#### 2012 City of Brooklyn Center



# Value of City Services

#### 2012 City of Brooklyn Center



### City Property Tax Increase 2012 City of Brooklyn Center



# **City Services**

#### 2012 City of Brooklyn Center



### Unsafe City Areas 2012 City of Brooklyn Center



# Neighborhood Walking Alone at Night

2012 City of Brooklyn Center



# **Greatest Safety Concern**

2012 City of Brooklyn Center



# Use and Rating of Park System

2012 City of Brooklyn Center



## Growing Population Diversity 2012 City of Brooklyn Center



# Prepared for Growing Diversity

#### 2012 City of Brooklyn Center



### Empowerment 2012 City of Brooklyn Center



# Mayor & City Council

#### 2012 City of Brooklyn Center



## City Staff 2012 City of Brooklyn Center



### Brooklyn Center City Hall 2012 City of Brooklyn Center



Rating of Service

# **Current Source of Information**

2012 City of Brooklyn Center



# **Communicating Local Issues**

#### 2012 City of Brooklyn Center