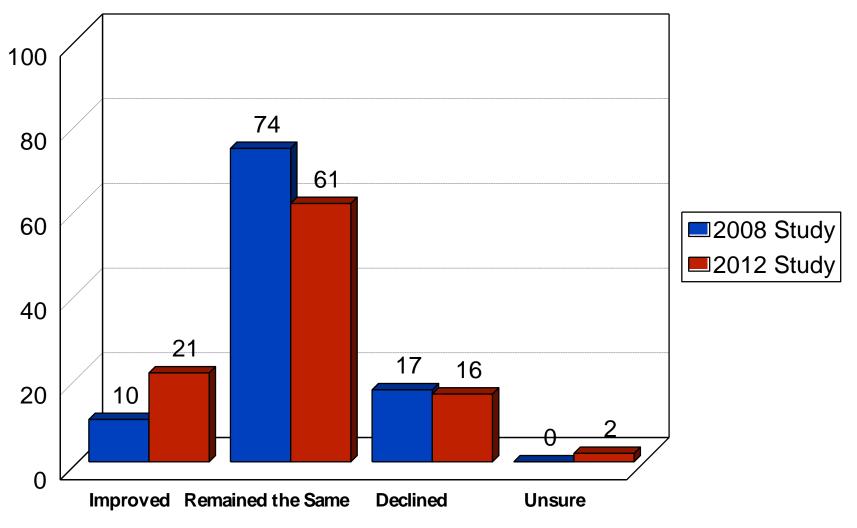

## City of Brooklyn Center 2012 Residential Study

## Quality of Life 2012 City of Brooklyn Center



## Like Most about City

#### 2012 City of Brooklyn Center



## **Most Serious Issue**

2012 City of Brooklyn Center



## **Community Identity/Neighborliness**

2012 City of Brooklyn Center



# **Direction of City**

#### 2012 City of Brooklyn Center



# **Community Characteristics**

2012 City of Brooklyn Center



# **General Redevelopment**

2012 City of Brooklyn Center



# **Continued Redevelopment**

2012 City of Brooklyn Center



# **Development Incentives**

2012 City of Brooklyn Center



# **Condition/Appearance of Homes**

2012 City of Brooklyn Center



### Neighborhood Appearance Past Two Years



## **Code Enforcement**

2012 City of Brooklyn Center



# Foreclosures in Neighborhood

2012 City of Brooklyn Center



# City Property Tax Comparison

#### 2012 City of Brooklyn Center



# Value of City Services

#### 2012 City of Brooklyn Center



### City Property Tax Increase 2012 City of Brooklyn Center



# **City Services**

#### 2012 City of Brooklyn Center



### Unsafe City Areas 2012 City of Brooklyn Center



# Neighborhood Walking Alone at Night

2012 City of Brooklyn Center



# **Greatest Safety Concern**

2012 City of Brooklyn Center



# Use and Rating of Park System

2012 City of Brooklyn Center



## Growing Population Diversity 2012 City of Brooklyn Center



# Prepared for Growing Diversity

#### 2012 City of Brooklyn Center



### Empowerment 2012 City of Brookly