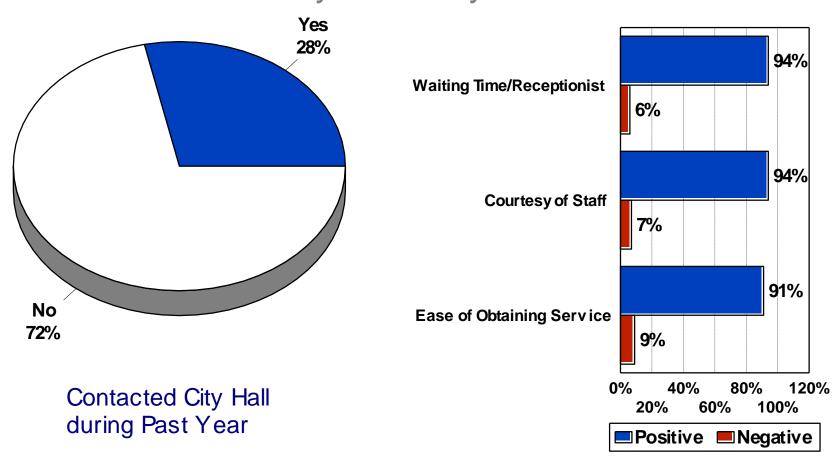

yn Center



# Value of City Services

#### 2012 City of Brooklyn Center



### City Property Tax Increase 2012 City of Brooklyn Center



# **City Services**

#### 2012 City of Brooklyn Center



### Unsafe City Areas 2012 City of Brooklyn Center



# Neighborhood Walking Alone at Night

2012 City of Brooklyn Center



# **Greatest Safety Concern**

2012 City of Brooklyn Center



# Use and Rating of Park System

2012 City of Brooklyn Center



## Growing Population Diversity 2012 City of Brooklyn Center



# Prepared for Growing Diversity

#### 2012 City of Brooklyn Center



### Empowerment 2012 City of Brooklyn Center



# Mayor & City Council

#### 2012 City of Brooklyn Center



## City Staff 2012 City of Brooklyn Center



### Brooklyn Center City Hall 2012 City of Brooklyn Center



Rating of Service

# **Current Source of Information**

2012 City of Brooklyn Center



# **Communicating Local Issues**

#### 2012 City of Brooklyn Center