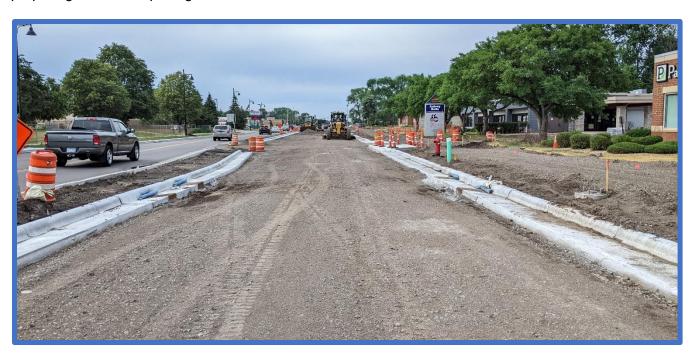

## July 11<sup>th</sup>, 2022: Construction Update No. 40 Brooklyn Boulevard Reconstruction Project Phase 2

The Brooklyn Boulevard Reconstruction Phase 2 Project continues work for the 2022 construction season. The contractor, Park Construction, will complete the reconstruction of the west side of Brooklyn Blvd, including the center medians and realignment of Admiral Ln at Brooklyn Blvd. Last week, the contractor continued installing concrete on the west side and preparing the site for paving.

## Construction activity for this week:

- Paving of Brooklyn Blvd north of 63<sup>rd</sup> Ave will take place beginning Monday, July 11<sup>th</sup>.
- Paving of the trail on the west side of Brooklyn Blvd will take place on Wednesday, July 12<sup>th</sup>.
- Concrete bus stops and maintenance strip will be installed.