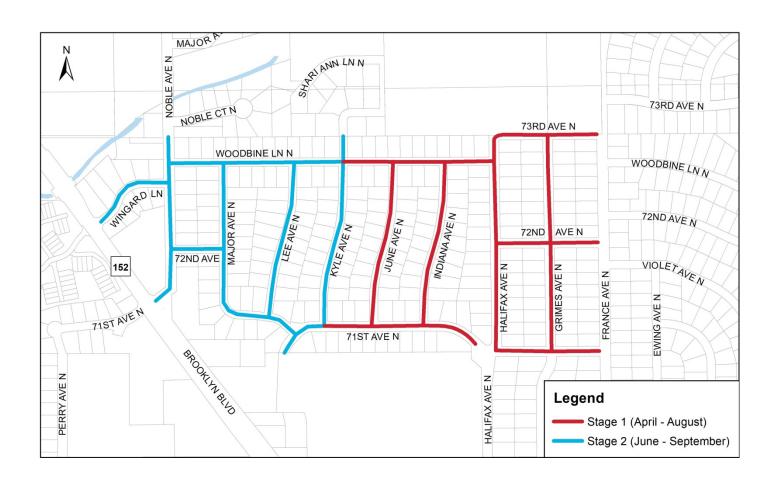

If you have an AFTER hours emergency, such as a sewer back up, street flooding, etc., please dial 911

and the dispatcher will contact the Brooklyn Center Public Works Duty Person to assist you.

**Stage 1**: 71<sup>st</sup> Ave (France Ave to Kyle Ave), 72<sup>nd</sup> Ave (France Ave to Halifax Ave), 73<sup>rd</sup> Ave (France Ave to Halifax Ave), Grimes Ave (North of 71<sup>st</sup>), Halifax Ave (North of 71<sup>st</sup>), Indiana Ave, June Ave, and Woodbine Ln (Halifax Ave to Kyle Ave. **Stage 2**: 71<sup>st</sup> Ave (Kyle Ave to Major Ave), 72<sup>nd</sup> Ave (Major Ave to Noble Ave), Kyle Ave, Lee Ave, Major Ave, Noble Ave (Brooklyn Park to Brooklyn Blvd), Wingard Ln, Woodbine Ave (Kyle Ave to Noble Ave)